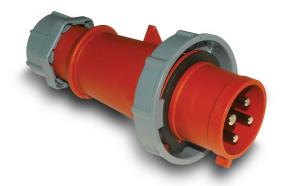

# **Select Line™ Power Plug**

## For a Solid Bottom Line.

| Part Number     | Description | Pack Qty |
|-----------------|-------------|----------|
| 22-02378-00PK10 | Male Plug   | 10       |

#### **Features**

- 460V, 32A, 3ph
- External strain reliefs threaded to NPT housings.
- · Nickel-plated pins and heat-resistant materials designed for aggressive environments.
- Parts warranty through our Global Network.