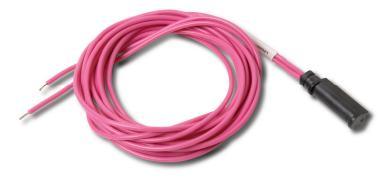

### For a Solid Bottom Line.

| Part Number   | Description                |
|---------------|----------------------------|
| 12-00495-02SV | Ambient/Defrost Sensor Kit |

| Part Number | Description                   |
|-------------|-------------------------------|
| 12-00493-10 | Thermistor Temperature Sensor |
| 12-00493-20 | Thermistor Temperature Sensor |