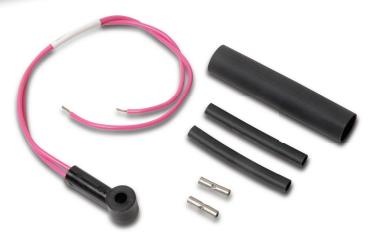

### For a Solid Bottom Line.

| Part Number   | Description                |
|---------------|----------------------------|
| 12-00495-02SV | Ambient/Defrost Sensor Kit |

| Part Number | Description                   |
|-------------|-------------------------------|
| 12-00493-10 | Thermistor Temperature Sensor |
| 12-00493-20 | Thermistor Temperature Sensor |