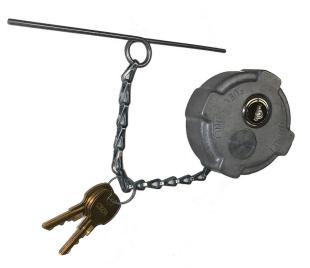

## **Features and Benefits:**

- Provides low cost protection for your fuel investment
  - Offers immediate security against costly fuel theft
- · Designed to easily fit into existing fuel tanks
  - Fits most tanks with a 2" diameter filler neck
  - Simple self-locking "snap in" installation
- Efficient 60 gallon-per-minute flow rate
- Available at Carrier® Transicold® Dealers nationwide

| Part Number | Description               |
|-------------|---------------------------|
| 65-50001-00 | Anti-Siphon               |
| 65-50010-00 | Aluminum locking fuel cap |