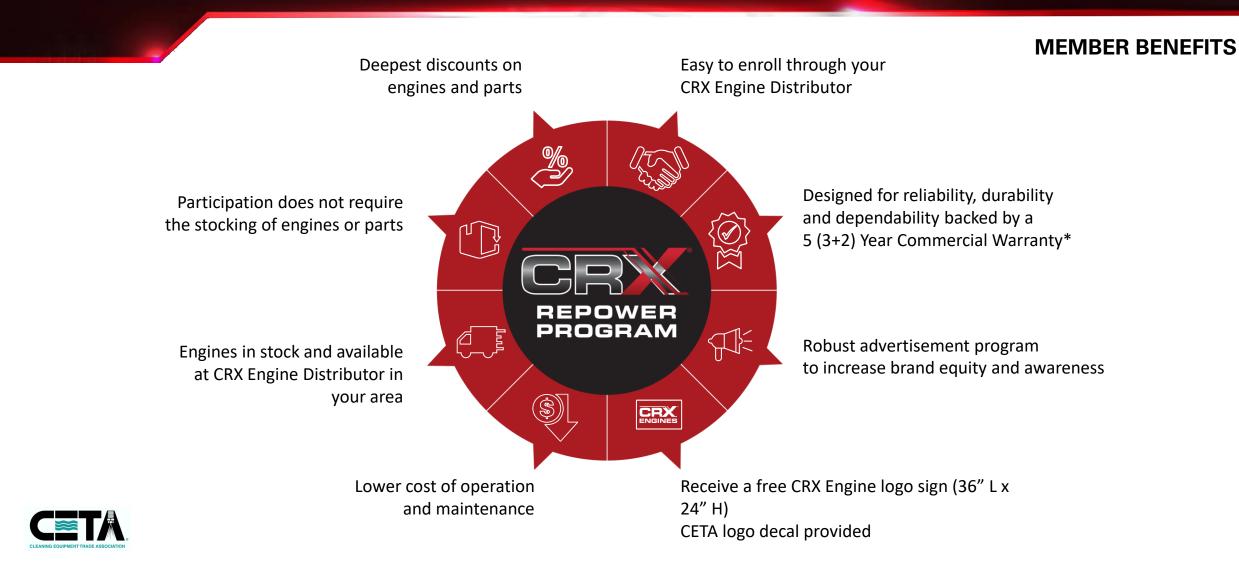

# CRX<sup>®</sup> REPOWER PROGRAM FOR CETA<sup>®</sup> MEMBERS

## **CETA® MEMBER REQUIREMENTS**

- Must be in good standing with CETA to participate in the program
  - CRX Engine Distributors will contact CETA members to confirm eligibility, prior to signing up
- Must have an onsite service shop within your main location
- CRX Engine sign must be prominently displayed in your store for customer visibility
- \*Must register CRX Repower sale for customer to receive added 2 Year Commercial Warranty (3+2) years
  - https://support.crxengines.com/